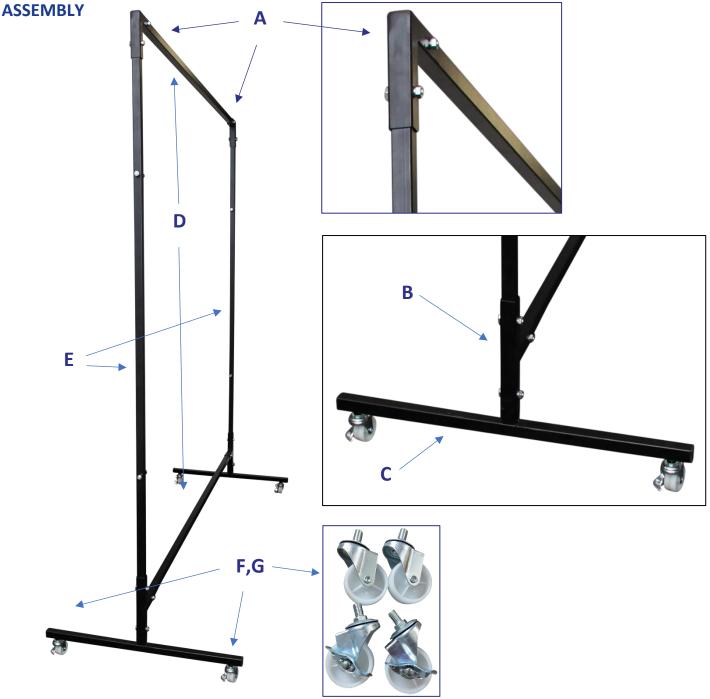

## **CONTENTS**

| No. | Component               | Qty | Comments                                                                                  |
|-----|-------------------------|-----|-------------------------------------------------------------------------------------------|
| Α   | 90° Elbow Bracket       | 2   | Fit to top corners                                                                        |
| В   | T-Bracket               | 2   | Fit to bottom corners                                                                     |
| С   | Foot Bracket            | 2   | Fit to T-Bracket (B)                                                                      |
| D   | Horizontal Member ~2m   | 2   |                                                                                           |
| Е   | Vertical Member ~1.8m   | 2   |                                                                                           |
| F   | Caster Wheel with Brake | 2   | Threads into captive / welded nut on foot                                                 |
| G   | Caster Wheel (no brake) | 2   |                                                                                           |
| Н   | Nut & Bolt Sets         | ~12 | Additional sets remaining after assembly can be used to join frames together, if required |